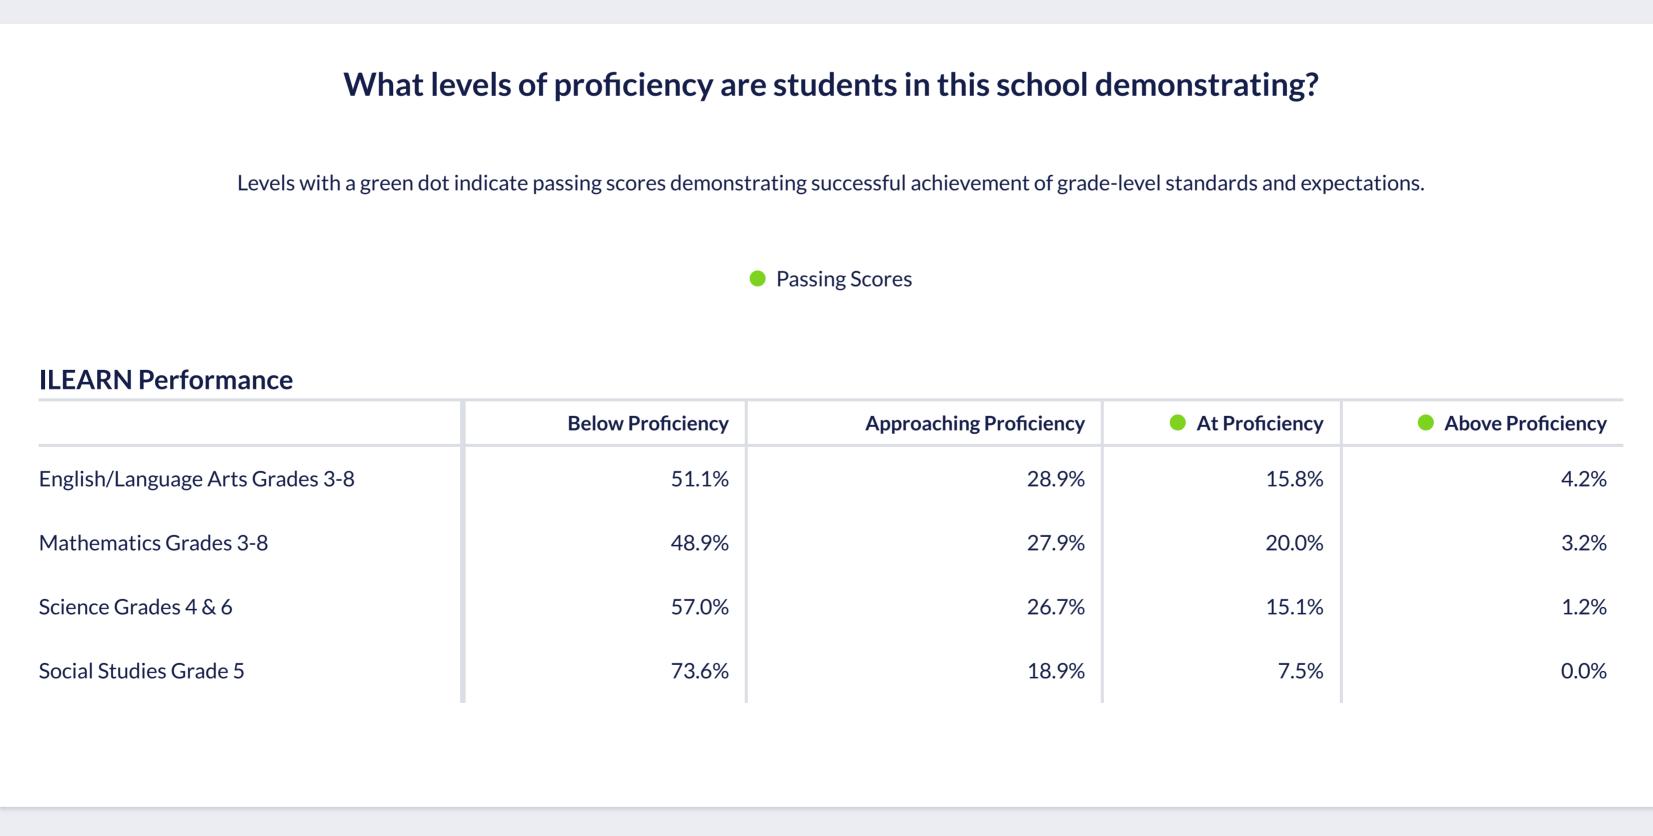

Student Achievement Data source: 2018-2019 school year

Student Achievement includes both student proficiency and student participation. Student proficiency measures whether students have met or exceeded grade-level standards and expectations. Student participation measures whether students took part in and completed the statewide assessments. Only students who spend most of the school year enrolled in the school are included when reporting the performance of students.