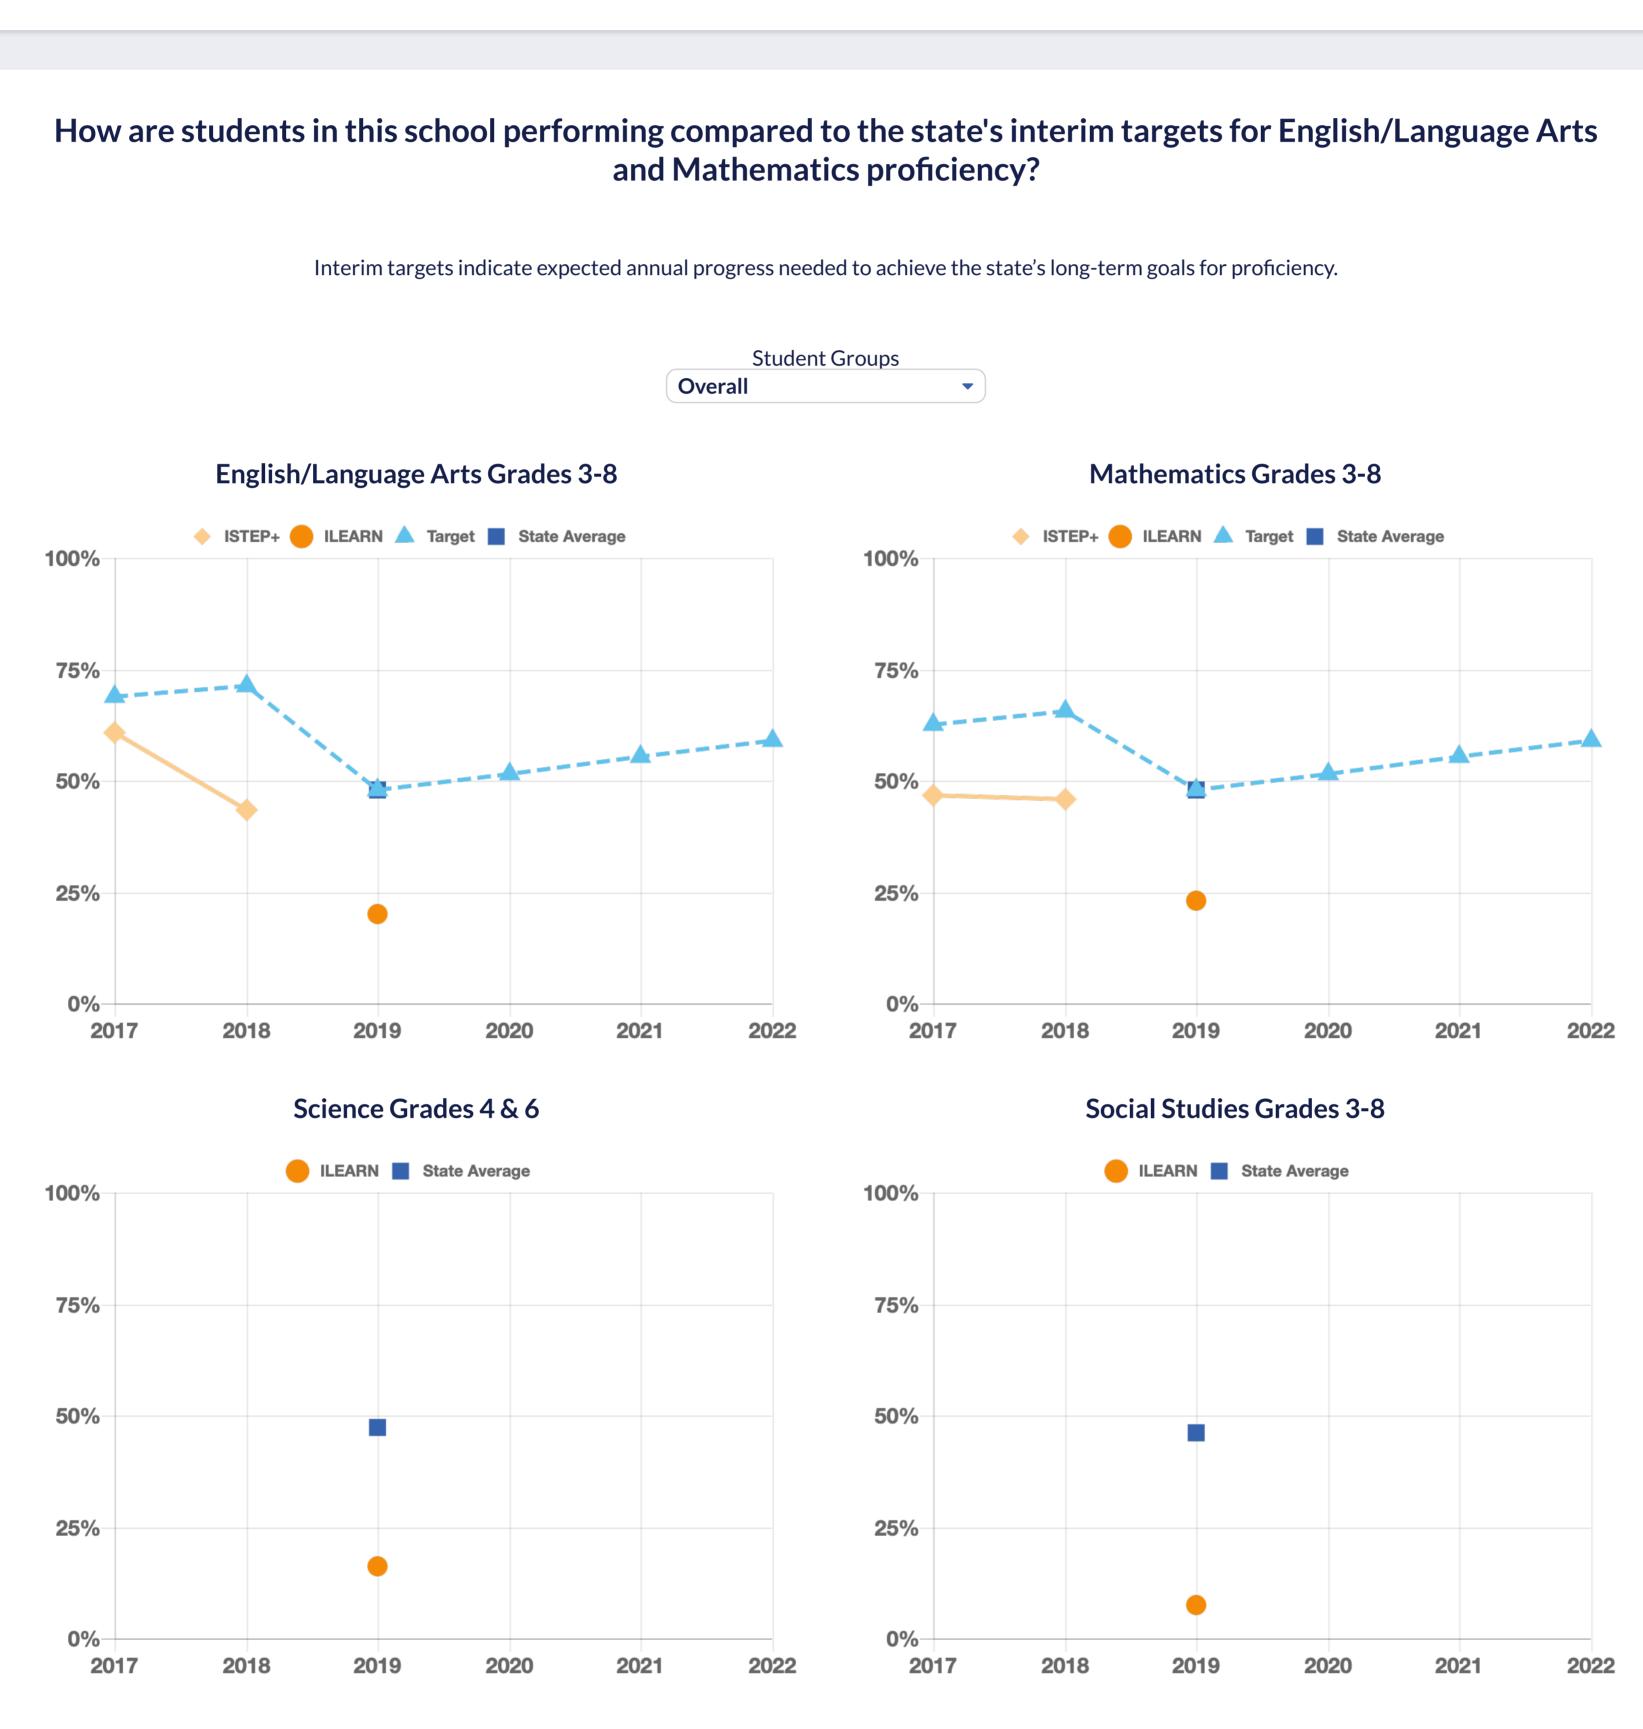

Student Achievement Data source: 2018-2019 school year

Student Achievement includes both student proficiency and student participation. Student proficiency measures whether students have met or exceeded grade-level standards and expectations. Student participation measures whether students took part in and completed the statewide assessments. Only students who spend most of the school year enrolled in the school are included when reporting the performance of students.