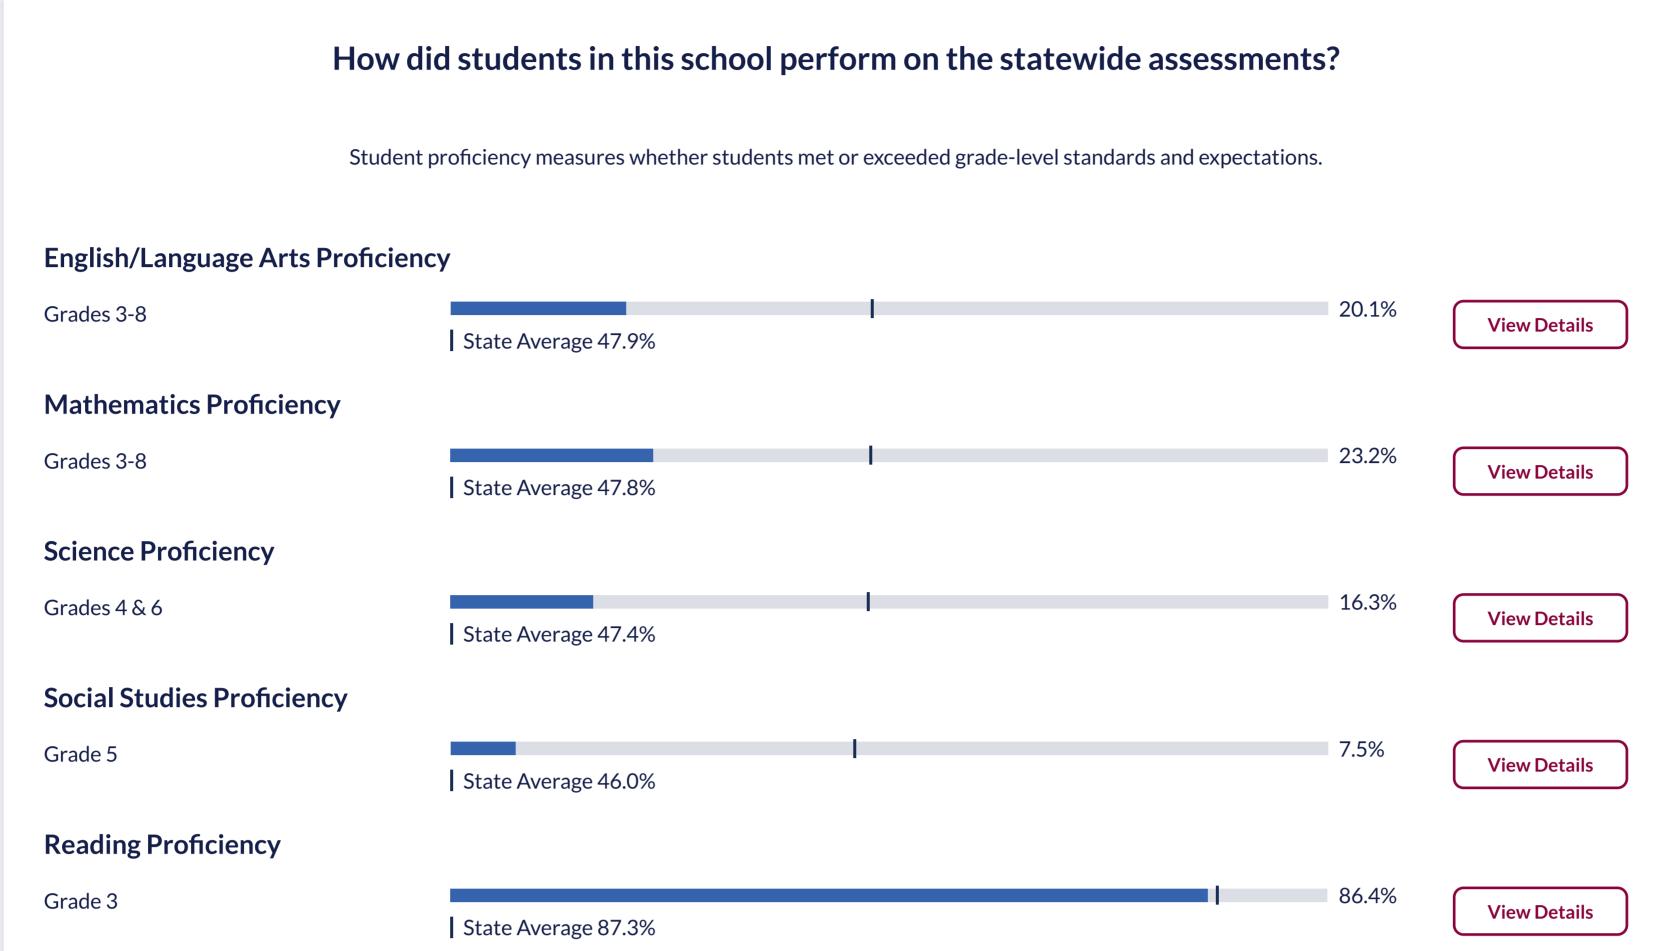

Student Achievement Data source: 2018-2019 school year

Student Achievement includes both student proficiency and student participation. Student proficiency measures whether students have met or exceeded grade-level standards and expectations. Student participation measures whether students took part in and completed the statewide assessments. Only students who spend most of the school year enrolled in the school are included when reporting the performance of students.