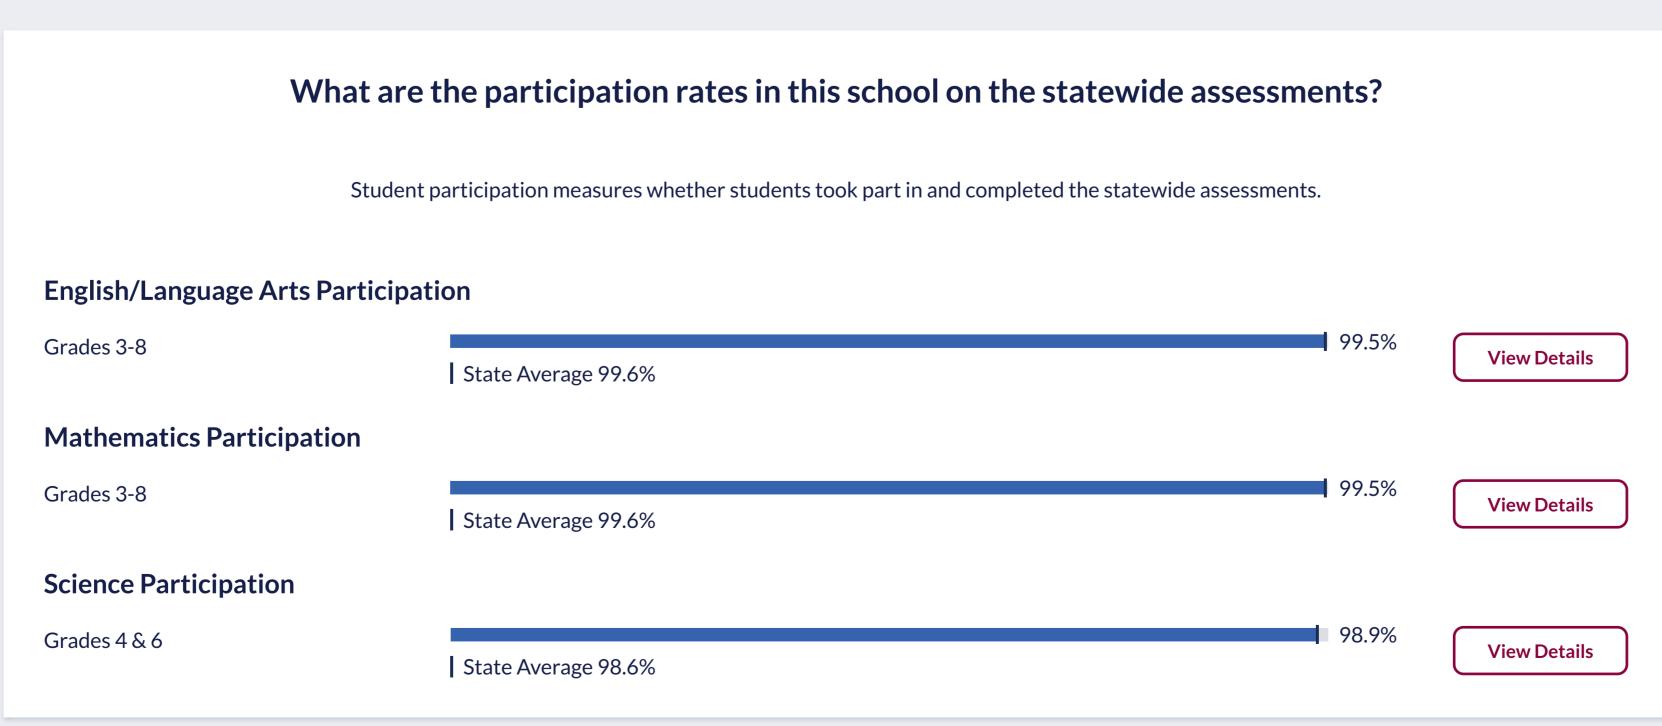

Student Achievement Data source: 2018-2019 school year

Student Achievement includes both student proficiency and student participation. Student proficiency measures whether students have met or exceeded grade-level standards and expectations. Student participation measures whether students took part in and completed the statewide assessments. Only students who spend most of the school year enrolled in the school are included when reporting the performance of students.